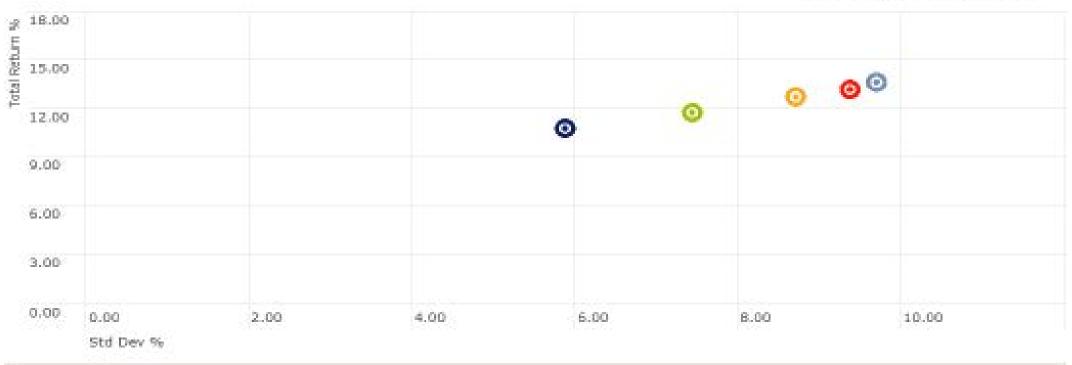

## Volatility: Risk .v. Reward @ 3yrs (Portfolio ATRs 1 to 5 - 15yrs+ to TRA)

Time Period: 01/10/2011 - 30/09/2014