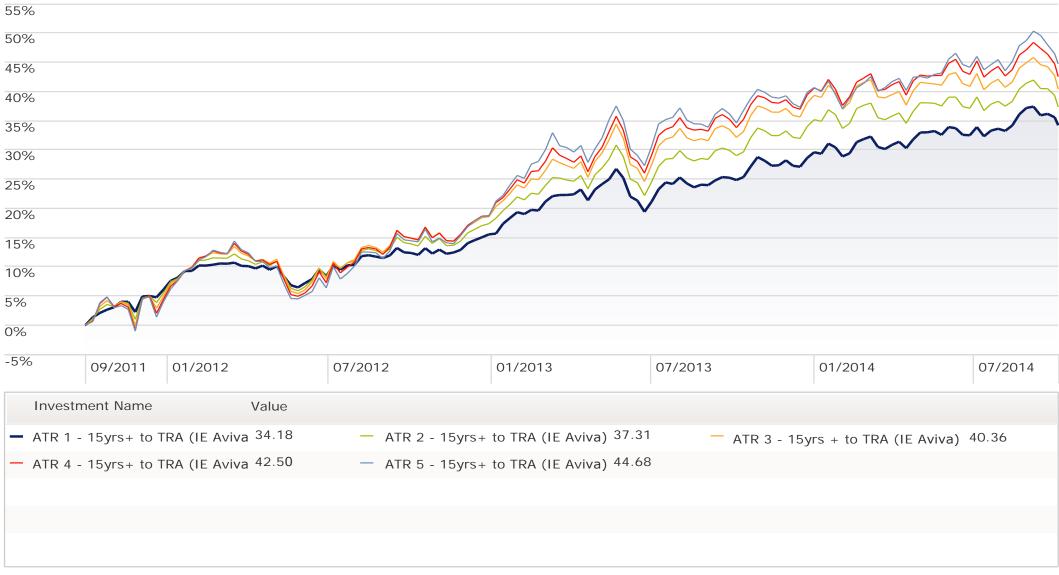

## Investment performance 3yrs – ATR levels 1 to 5 (15yrs+ to Target Retirement Age)