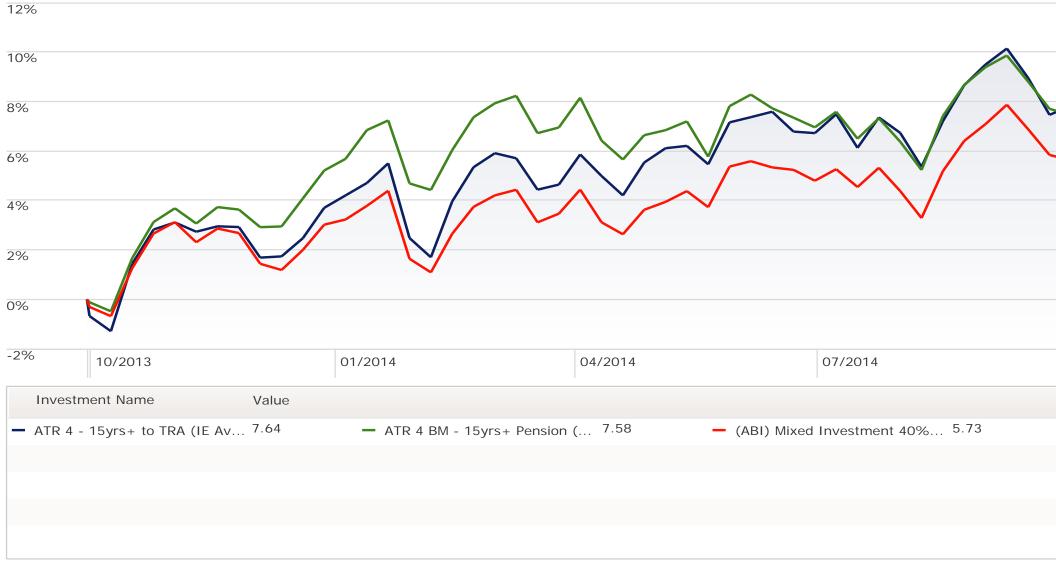

### **Investment performance 1yr – Attitude to Risk level 4 (15yrs+ to Target Retirement Age)**