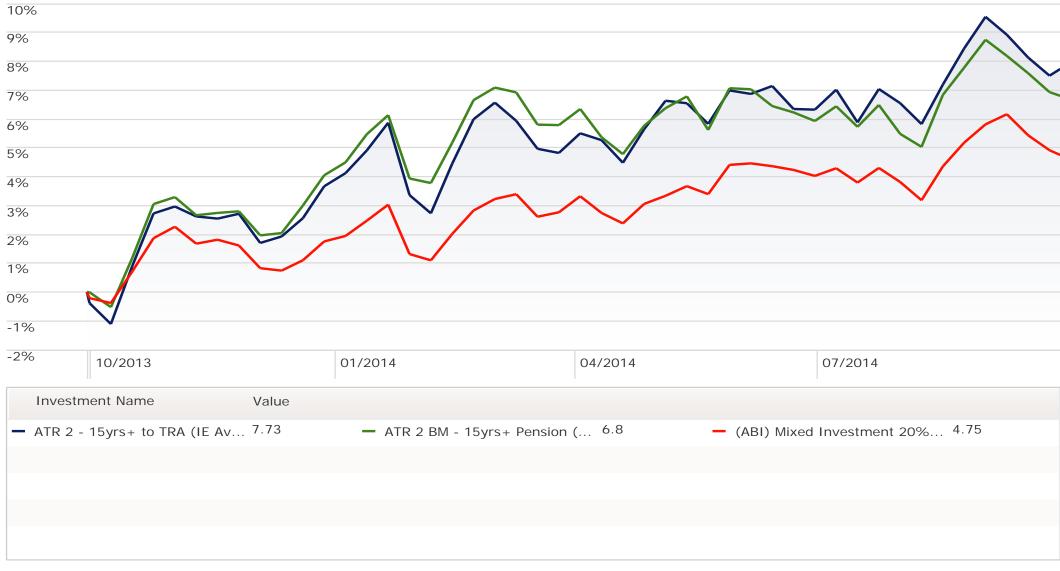

# Investment performance 1yr – Attitude to Risk level 2 (15yrs+ to Target Retirement Age)