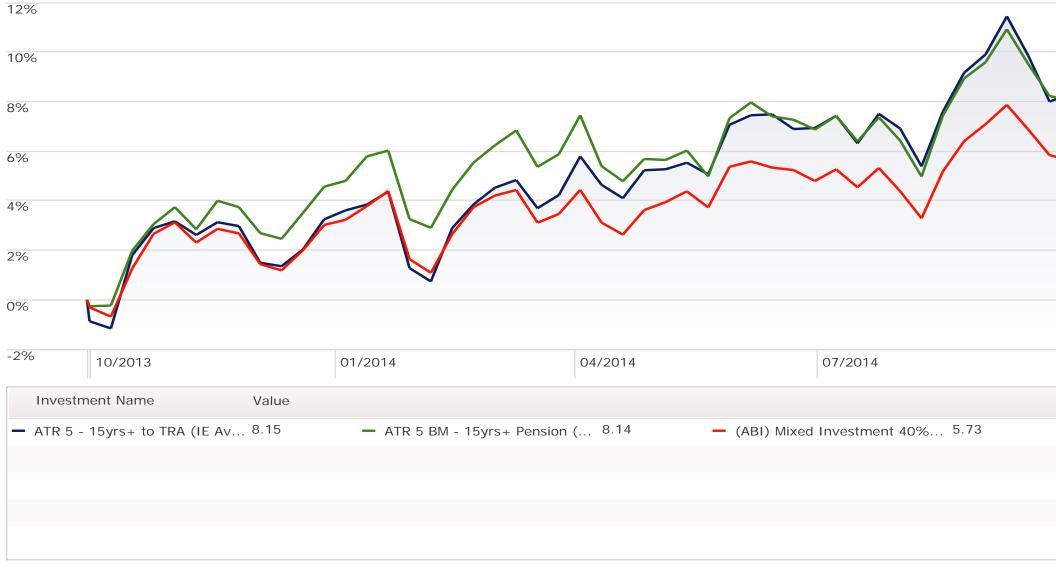

### **Investment performance 1yr – Attitude to Risk level 5 (15yrs+ to Target Retirement Age)**