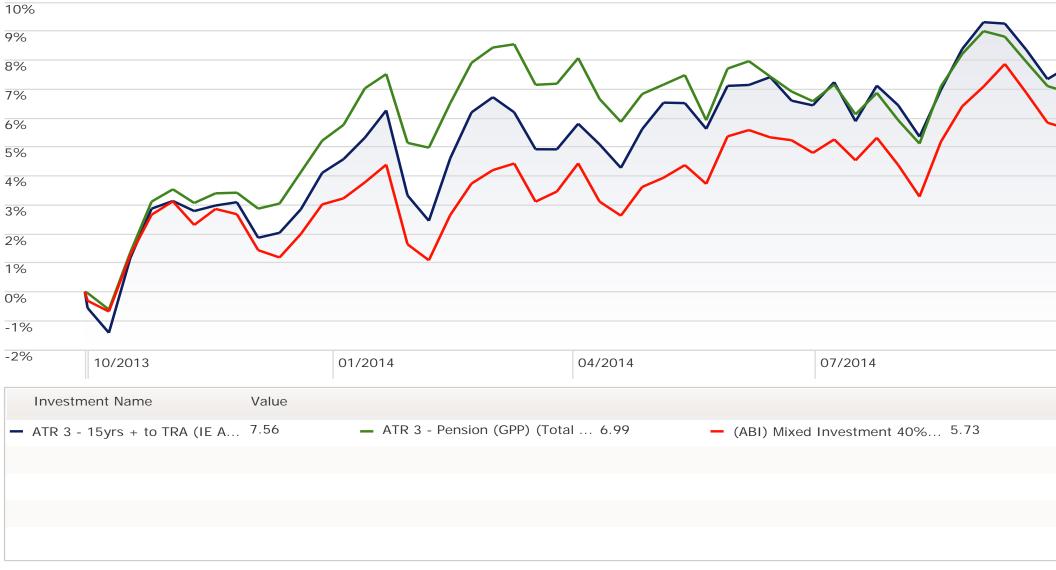

## **Investment performance 1yr – Attitude to Risk level 3 (15yrs+ to Target Retirement Age)**