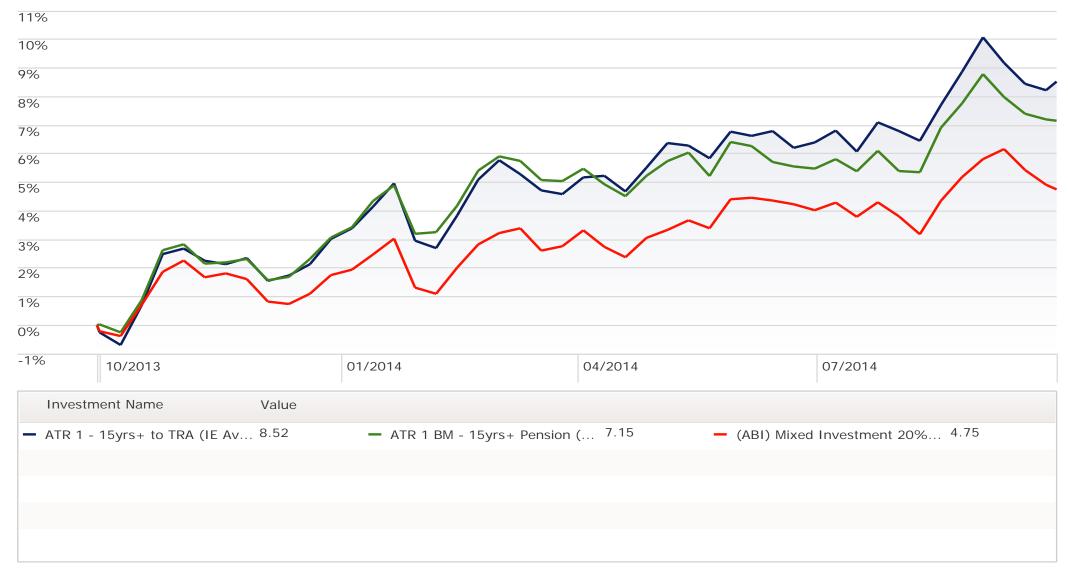

## **Investment performance 1yr – Attitude to Risk level 1 (15yrs+ to Target Retirement Age)**